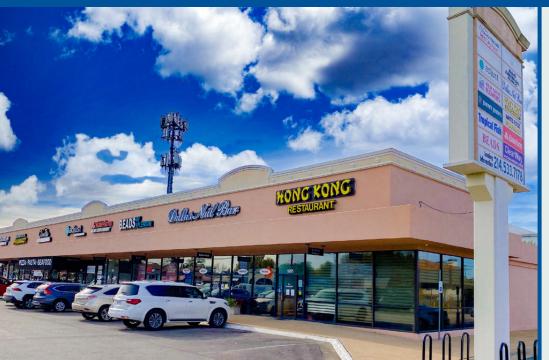

## White Rock Shopping Center

9003-9069 Garland Road | Dallas, TX 75218

White Rock Shopping Center is home to a wonderful combination of retail, restaurant, and medical services tenants. Join Jimmy John's, Hypnotic Donuts, White Rock Family Health, Verona Italian Restaurant, and many other fine tenants. Don't miss out on this great opportunity to lease space in an exciting, vibrant shopping center.

Copyright © 2020-2023 The Brennan Company

| SUITE       | TENANT NAME                      | SQFT  |  |
|-------------|----------------------------------|-------|--|
| 9003        | Jimmy John's                     | 1,660 |  |
| 9005-100    | LDU Coffee                       | 1,349 |  |
| 9005-150    | World of Smoke and Vape          | 1,311 |  |
| 9007        | Hypnotic Donuts                  | 1,417 |  |
| 9015        | White Rock Family Health, PA     | 4,045 |  |
| 9019        | HG & Company                     | 1,600 |  |
| 9027        | Pet Well Animal Clinic           | 2,896 |  |
| 9035        | Fish Ga <b>ll</b> ery Boutique   | 2,038 |  |
| 9037        | White Rock Pharmacy              | 1,789 |  |
| 9039        | Verona Italian Restaurant        | 3,000 |  |
| 9041        | Adjust Chiropractor              | 1,555 |  |
| 9043        | State Farm                       | 1,394 |  |
| 9047        | Sandy's Closet Vintage Style     | 2,000 |  |
| 9051        | Da <b>ll</b> as Nai <b>l</b> Bar | 3,000 |  |
| 9055        | Hong Kong Restaurant             | 2,616 |  |
| 9069        | Mattison Avenue Salon Suites     | 8,200 |  |
|             |                                  |       |  |
| SITE LEGEND |                                  |       |  |