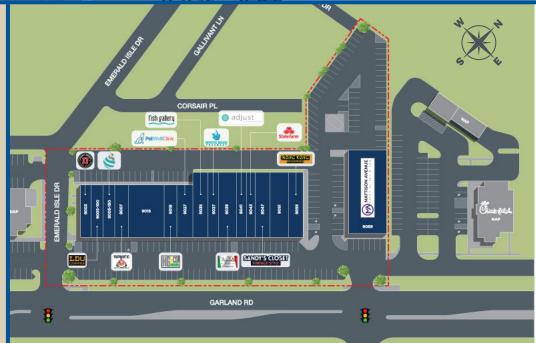

Mattison Avenue Salon Suites has opened an 8,200-SF facility in the freestanding building at the north end of the shopping center adjacent to Chick-fil-A. Immediately behind the shopping center, 40 townhomes were recently constructed. These townhomes are valued at approximately \$500,000-\$600,000.

Copyright © 2020-2023 The Brennan Company

| SUITE       | TENANT NAME                      | SQFT  |  |
|-------------|----------------------------------|-------|--|
| 9003        | Jimmy John's                     | 1,660 |  |
| 9005-100    | LDU Coffee                       | 1,349 |  |
| 9005-150    | World of Smoke and Vape          | 1,311 |  |
| 9007        | Hypnotic Donuts                  | 1,417 |  |
| 9015        | White Rock Family Health, PA     | 4,045 |  |
| 9019        | HG & Company                     | 1,600 |  |
| 9027        | Pet Well Animal Clinic           | 2,896 |  |
| 9035        | Fish Ga <b>ll</b> ery Boutique   | 2,038 |  |
| 9037        | White Rock Pharmacy              | 1,789 |  |
| 9039        | Verona Italian Restaurant        | 3,000 |  |
| 9041        | Adjust Chiropractor              | 1,555 |  |
| 9043        | State Farm                       | 1,394 |  |
| 9047        | Sandy's Closet Vintage Style     | 2,000 |  |
| 9051        | Da <b>ll</b> as Nai <b>l</b> Bar | 3,000 |  |
| 9055        | Hong Kong Restaurant             | 2,616 |  |
| 9069        | Mattison Avenue Salon Suites     | 8,200 |  |
|             |                                  |       |  |
| SITE LEGEND |                                  |       |  |

Occupied

Not A Part

Available

☐ Site Boundary

Leased (Not Occupied)